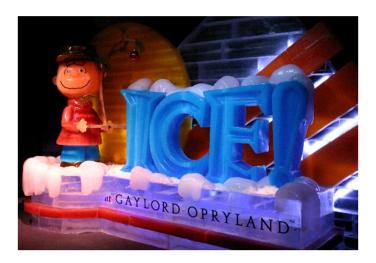

### **December 7, 2017**

After breakfast, enjoy some free time to explore the decorations at the hotel, ride the Delta Boats through the Delta section at the hotel and visit the Treasures for the Holidays Arts and Craft Show. Free time for lunch and shopping on your own at the Opry Mills Mall. This afternoon we visit ICE – Opryland's display of Christmas themed ice sculptures. Tonight we enjoy a fantastic Country Christmas Dinner Show with Larry Gatlin and the Gatlin Brothers. (B, Dinner Show)

### **Inclusions**

Three nights deluxe accommodations

**Gaylord Opryland Hotel** 

Nashville, TN

Three dinners including the Gatlin Brothers Christmas Dinner Show Three full breakfasts

Admission to ICE
Admission to Gaylord Opry House Christmas Show
Visit to the Opry Mills Mall
Guided tour of Nashville
Admission to the Country Music Hall of Fame
Admission to the Grand Old Opry at the Ryman Auditorium
Two days guide service
Baggage
Tax and service charges
Comp package for 30 paid packages