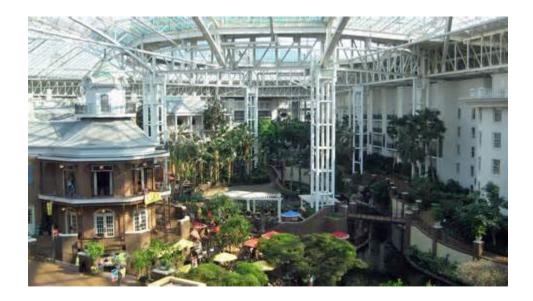

## December 6, 2017

Today we travel to Nashville (Home of Country Music) and the fantastic Opryland Hotel. Upon your arrival your local guide will greet you at the hotel and assist you with check-in at the largest non casino hotel in the country. This evening we enjoy dinner at the Santa Fe Cattle Company Restaurant. Following dinner we will be treated to a Broadway Style Christmas show at the Opry House. (Show yet to be named) (D)

### **December 7, 2017**

After breakfast, enjoy some free time to explore the decorations at the hotel, ride the Delta Boats through the Delta section at the hotel and visit the Treasures for the Holidays Arts and Craft Show. Free time for lunch and shopping on your own at the Opry Mills Mall. This afternoon we visit ICE – Opryland's display of Christmas themed ice sculptures. Tonight we enjoy a fantastic Country Christmas Dinner Show with Larry Gatlin and the Gatlin Brothers. (B, Dinner Show)

### **Inclusions**

Three nights deluxe accommodations

**Gaylord Opryland Hotel** 

Nashville, TN

Three dinners including the Gatlin Brothers Christmas Dinner Show Three full breakfasts

Admission to ICE
Admission to Gaylord Opry House Christmas Show
Visit to the Opry Mills Mall
Guided tour of Nashville
Admission to the Country Music Hall of Fame
Admission to the Grand Old Opry at the Ryman Auditorium
Two days guide service
Baggage
Tax and service charges
Comp package for 30 paid packages